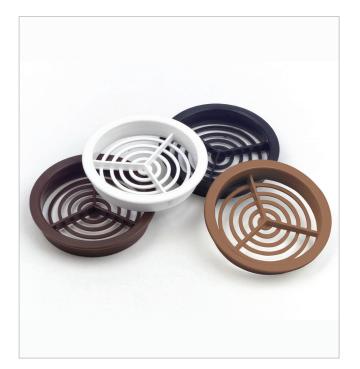

## Product features & benefits

- Available in four colours to match painted or stained soffits
- Lightweight, durable, fits any thickness soffit board complies fully with relevant Building Regulations and British Standards
- Easy circular fixing

## Product Codes / Colours

Dark Brown – 50 off Light brown – 50 off Black – 50 off White – 50 off KP9642-0247 KP9642-0220 KP9642-0450 KP9642-0900