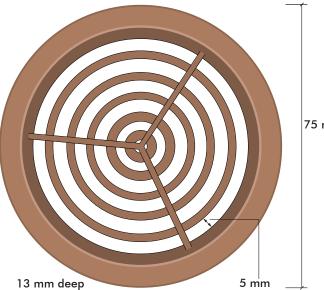

# Circular Soffit Vent





Circular Soffit Vents are easy to install, providing eaves ventilation through the soffit for new build or re-roofing.

## Product features & benefits

- Available in four colours to match painted or stained soffits
- Lightweight, durable, fits any thickness soffit board complies fully with relevant Building Regulations and British Standards
- Easy circular fixing

## Area of application

Suitable for installation in soffit boards of any thickness

#### Material

Polypropylene

#### Dimensions

75mm diameter x 13mm deep

## Product Codes / Colours

Dark Brown – 50 off Light brown – 50 off Black – 50 off White – 50 off KP9642-0247 KP9642-0220 KP9642-0450 KP9642-0900

## Packaging

50 pcs per carton (50 off)

75 mm

## PERFORMANCE / TECHNICAL DATA

For 10mm continuous ventilation install a